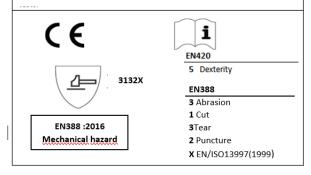

#### CHARACTERISTICS

- Lightweight sensitive dark coating made from nitrile foam.
- Palm fit coating.
- Seamless grey polyamide liner, gauge 15
- Fine and stretchable stitches for excellent comfort.
- Elasticated knit wrist with elastic bead to ensure best snug-fit.
- DMF-free.
- In conformity with the standards EN420(General requirements) and EN388 (Mechanical Hazards) by CE notified laboratory.

#### LIMITATIONS

- Do not use for full liquid immersion and pointed objects.
- Avoid use of rotating machines in which glove may get caught

This glove is certified to comply with the essential safety requirements of the regulation (EU)2016/425 relative to Personal Protective Equipment submitted to CE type examination issue by a notified laboratory which certifies the conformity of this glove with the EN standards to which it responds and certifies the performance levels obtained during the tests