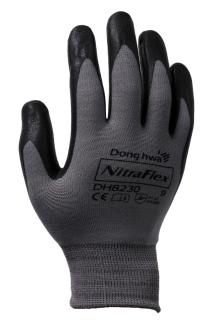

### DESCRIPTION

- Industrial protective glove.
- Supported glove with elastic knit wrist to ensure snug fit
- 4 sizes available: 7, 8, 9 and 10.
- Trade unit: 12 pairs, 144 pairs in a transit case.

#### CHARACTERISTICS

- Lightweight sensitive dark coating made from nitrile foam.
- Palm fit coating.
- Seamless grey polyamide liner, gauge 15
- Fine and stretchable stitches for excellent comfort.
- Elasticated knit wrist with elastic bead to ensure best snug-fit.
- DMF-free.
- In conformity with the standards EN420(General requirements) and EN388 (Mechanical Hazards) by CE notified laboratory.