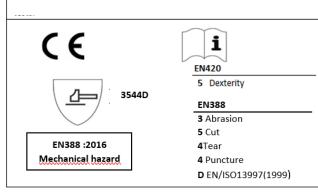

## **PERFORMANCE**

- Excellent comfort and dexterity for a thick glove, with top performance for its category
- It conforms to norms EN420 (general requirements) and EN388:2016 ISO 13997 (mechanical risks) certified by CE authorized laboratory.
- Cut resistance performance measured as per new norm EN388:2016 offering values D as per ISO13997 (sharp blade cut with load of ≥ 15 N)
- · Excellent abrasion resistance.