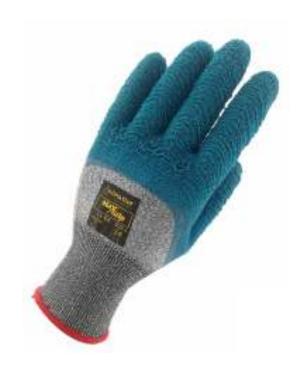

# MAXGRIP™ 11-04

## **DESCRIPTION**

- · Industrial protective glove.
- Synthetic textile coated with special crinkle latex ocean blue color
- Elastic wrist to ensure best adherence.
- 4 sizes available: 7, 8, 9 and 10.
- Sales unit: box of 144 pairs, packed into 12 pairs bag.

## **CHARACTERISTICS**

- Made with special high performing fibers such as HPPE-UHSPE, Spandex<sup>©</sup> and glass-fibers.
- Knitted with 15 gauge technology
- Coated with a blue latex with a special crinkle on ¾ to reach knuckles in the back of the hand
- DMF free.