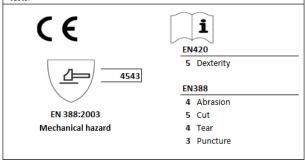

#### patented

- Stretchable and comfortable to decrease fatigue
- Palm Fit black polyurethane coated
- Elasticated knit wrist with elastic bead to ensure best snug-fit.
- In compliance with the standards EN420 (General requirements) and EN388 (Mechanical hazards)

#### **PERFORMANCES**

- Optimized comfort and dexterity for a highly durable glove with top performances. The patented knitted process allows the hand palm to freshness feeling while in operation
- Highest level of cut protection (level 5 EN388).
- Top abrasion resistance.

This glove is certified to comply with the essential requirements of European Directive EEC/89/686 of December 21 st , 1989 relative to Personal Protective Equipment submitted to CE type examination issued by a notified laboratory, who certifies the conformity of this glove with the EN standards to which it responds and certifies the performance levels obtained during tests.