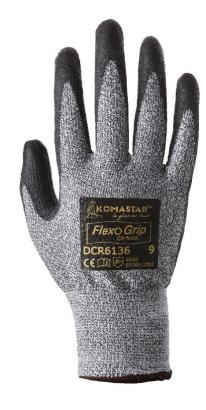

# FLEXOGRIP™ CR MAX DCR6136

## DESCRIPTION

- Industrial protective glove.
- · Synthetic textile liner with a synthetic coating PU based
- Elasticated knit wrist for snug fit.
- 5 sizes available: 7, 8, 9, 10 and 11.
- Trade unit 12 pairs, 144 pairs in a transit case.

#### patented

- Stretchable and comfortable to decrease fatigue
- Palm Fit black polyurethane coated
- Elasticated knit wrist with elastic bead to ensure best snug-fit.
- In compliance with the standards EN420 (General requirements) and EN388 (Mechanical hazards)